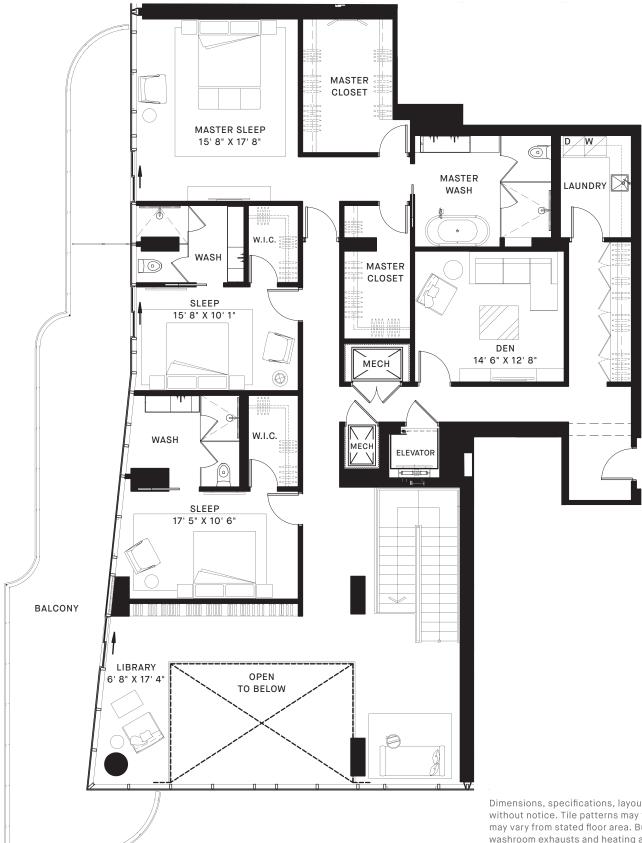

## SOUTH WEST PENTHOUSE

3 Bedrooms | 3 Washrooms | 1 Powder Room

**Suite** 5,741 sq.ft. | **Balcony** 1,196 sq.ft.

Suite 3,020 sq. ft. Balcony 598 sq. ft.

Dimensions, specifications, layouts and materials are approximate only and are subject to change without notice. Tile patterns may vary. Window size and location may vary. Actual usable floor space may vary from stated floor area. Bulkheads required for mechanical purposes such as kitchen and washroom exhausts and heating and cooling duct have not been indicated. E. & O.E.