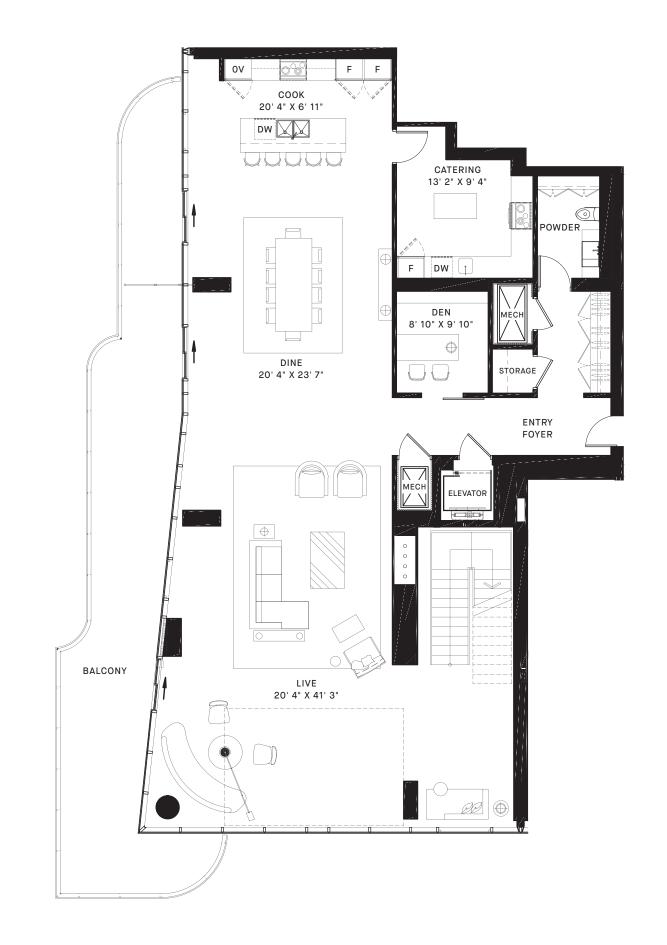

## SOUTH WEST PENTHOUSE

3 Bedrooms | 3 Washrooms | 1 Powder Room

**Suite** 5,741 sq.ft. | **Balcony** 1,196 sq.ft.

Peace of mind for the years ahead.

**⑤ GREAT GULF** 

75<sup>™</sup> FLOOR

Lower Level

Suite 2,721 sq. ft. Balcony 598 sq. ft.

N

76<sup>™</sup> FLOOR

Upper Level