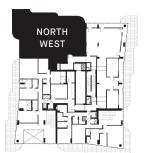

PRIMARY SLEEP

PRIMARY

CLOSET

MECH

0

PRIMARY

WASH

2 Bedrooms | 2 Washrooms | 2 Powder Rooms Suite 3,164 sq. ft. | Balcony 902 sq. ft.

NORTH WEST

PENTHOUSE

THE PENTHOUSES ONE BLOOR

LIVE GREATLY

For over 40 years customers have been looking to Great Gulf to make their dreams of living better a reality. And year after year, we've delivered. We build our reputation by continually seeking to marry design innovation, craftsmanship, and construction technology in new and exciting ways – to create homes that are quieter, brighter, healthier, more energy-efficient, and quite simply, better built. Exceptional quality and value for today. Peace of mind for the years ahead.

**⑤ GREAT GULF** 

75<sup>™</sup> FLOOR

Lower Level Suite 1,232 sq. ft. Balcony 382 sq. ft.

N

76<sup>™</sup> FLOOR

Upper Level

**Suite** 1,932 sq. ft. **Balcony** 520 sq. ft.

Dimensions, specifications, layouts and materials are approximate only and are subject to change without notice. Tile patterns may vary. Window size and location may vary. Actual usable floor space may vary from stated floor area. Bulkheads required for mechanical purposes such as kitchen and washroom exhausts and heating and cooling duct have not been indicated. E. & O.E.