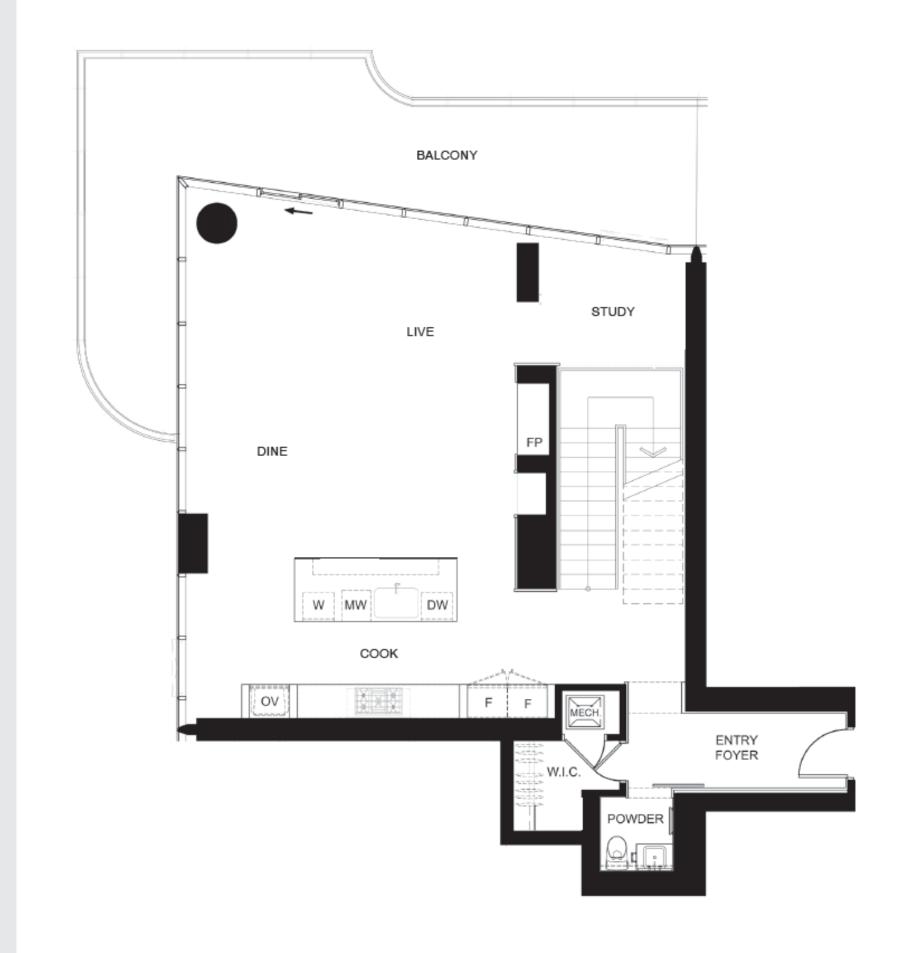

**⑤ GREAT GULF** 

75<sup>™</sup> FLOOR

Lower Level Suite 1,232 sq. ft. Balcony 382 sq. ft.

N

76<sup>™</sup> FLOOR

Upper Level

**Suite** 1,932 sq. ft. **Balcony** 520 sq. ft.

Dimensions, specifications, layouts and materials are approximate only and are subject to change without notice. Tile patterns may vary. Window size and location may vary. Actual usable floor space may vary from stated floor area. Bulkheads required for mechanical purposes such as kitchen and washroom exhausts and heating and cooling duct have not been indicated. E. & O.E.