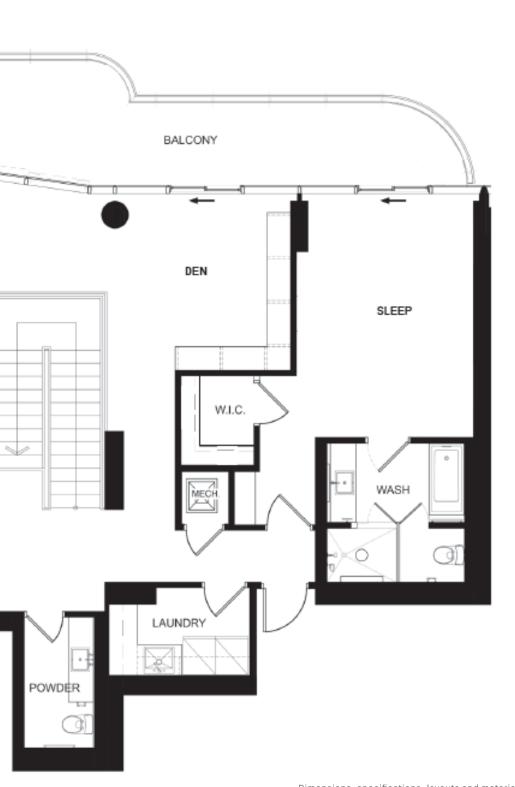

PRIMARY SLEEP

PRIMARY

CLOSET

MECH

0

PRIMARY

WASH

2 Bedrooms | 2 Washrooms | 2 Powder Rooms Suite 3,164 sq. ft. | Balcony 902 sq. ft.

**⑤ GREAT GULF** 

75<sup>™</sup> FLOOR

Lower Level Suite 1,232 sq. ft. Balcony 382 sq. ft.

N

76<sup>™</sup> FLOOR

Upper Level

**Suite** 1,932 sq. ft. **Balcony** 520 sq. ft.

Dimensions, specifications, layouts and materials are approximate only and are subject to change without notice. Tile patterns may vary. Window size and location may vary. Actual usable floor space may vary from stated floor area. Bulkheads required for mechanical purposes such as kitchen and washroom exhausts and heating and cooling duct have not been indicated. E. & O.E.