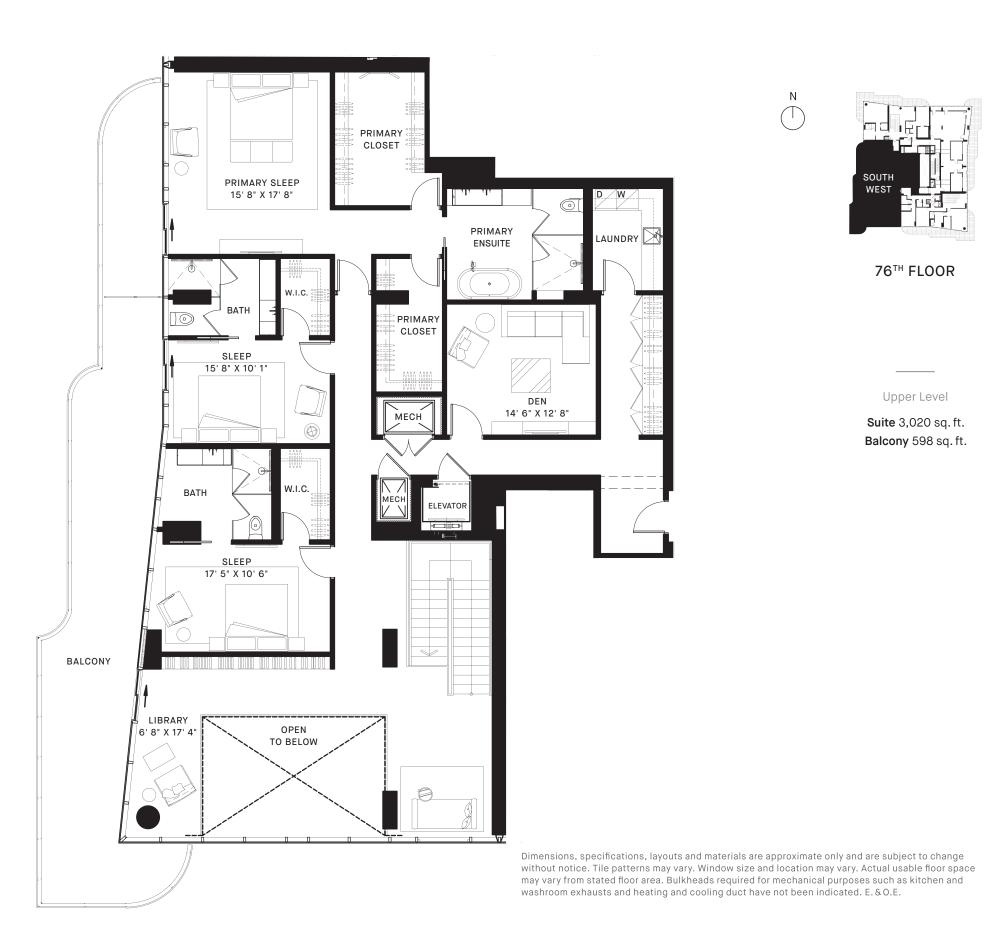

**⑤ GREAT GULF** 

75<sup>™</sup> FLOOR

Lower Level

Suite 2,721 sq. ft. Balcony 598 sq. ft.

76<sup>™</sup> FLOOR

Upper Level

**Suite** 3,020 sq. ft. Balcony 598 sq. ft.