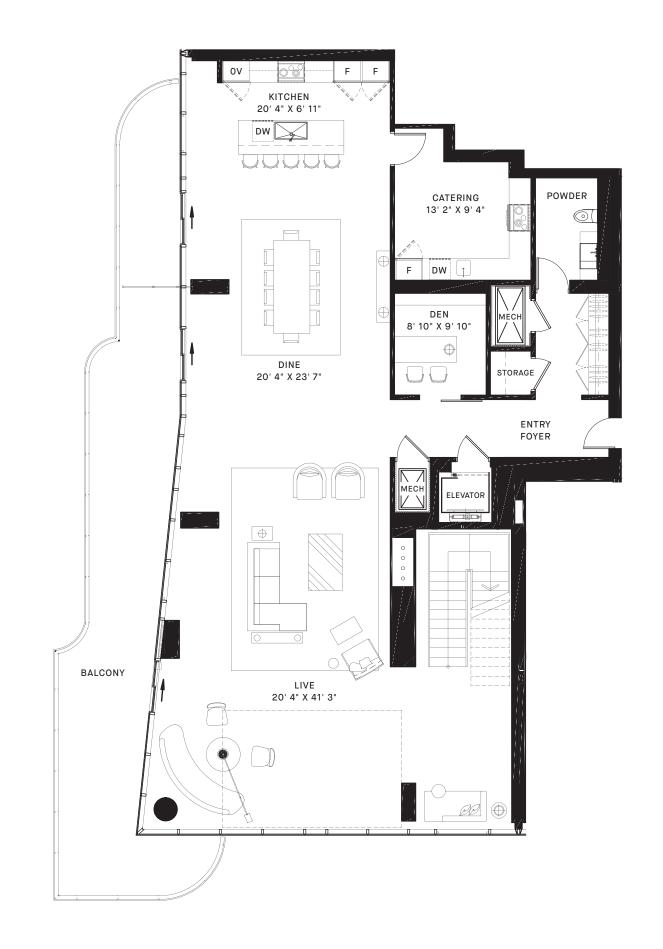

## **SOUTH WEST PENTHOUSE**

3 Bedrooms | 3 Washrooms | 1 Powder Room

**Suite** 5,741 sq. ft. | **Balcony** 1,196 sq. ft.

**⑤ GREAT GULF** 

75<sup>™</sup> FLOOR

Lower Level

Suite 2,721 sq. ft. Balcony 598 sq. ft.

76<sup>™</sup> FLOOR

Upper Level

**Suite** 3,020 sq. ft. Balcony 598 sq. ft.